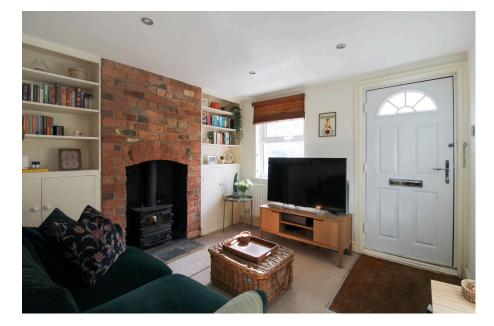

## Rosehill Street, Cheltenham, GL52 £300,000

2 1 22

- Terraced house in prime location
- 15 minute walk to high street

Two bedrooms

- Two inviting reception rooms
- Open plan kitchen to dining 
   • 44' x 11' Garden room layout
- Garden outbuilding for extra space
  Newly refurbished upstairs bathroom
- Charlton Kings/east side of 
  EPC rating D, council tax B town

This charming terraced house, ideally located just a 15 minute walk (0.6 miles) from the high street and boasting excellent public transport links, features two reception rooms, a kitchen, two bedrooms, a newly refurbished upstairs bathroom, and a unique garden outbuilding, making it a perfect home for couples or sharers seeking convenience and comfort.