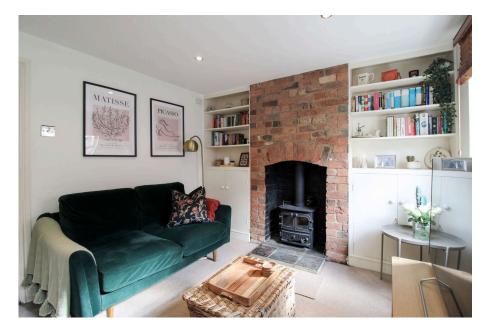

## Rosehill Street, Cheltenham, GL52 £300,000

2 1 22

- Terraced house in prime location
- 15 minute walk to high street

Two bedrooms

- Two inviting reception rooms
- Open plan kitchen to dining 
   • 44' x 11' Garden room layout
- Garden outbuilding for extra space
  Newly refurbished upstairs bathroom
- Charlton Kings/east side of 
  EPC rating D, council tax B town

This charming terraced house, ideally located just a 15 minute walk (0.6 miles) from the high street and boasting excellent public transport links, features two reception rooms, a kitchen, two bedrooms, a newly refurbished upstairs bathroom, and a unique garden outbuilding, making it a perfect home for couples or sharers seeking convenience and comfort.