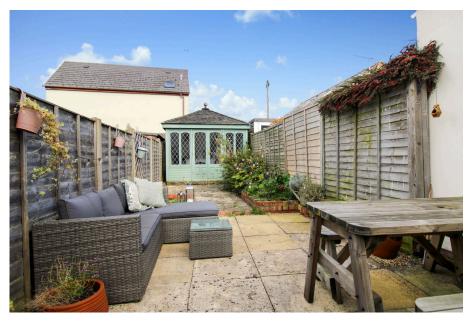

## Rosehill Street, Cheltenham, GL52 £300,000

2 1 22

- Terraced house in prime location
- 15 minute walk to high street

Two bedrooms

- Two inviting reception rooms
- Open plan kitchen to dining 
   • 44' x 11' Garden room layout
- Garden outbuilding for extra space
  Newly refurbished upstairs bathroom
- Charlton Kings/east side of 
  EPC rating D, council tax B town

This charming terraced house, ideally located just a 15 minute walk (0.6 miles) from the high street and boasting excellent public transport links, features two reception rooms, a kitchen, two bedrooms, a newly refurbished upstairs bathroom, and a unique garden outbuilding, making it a perfect home for couples or sharers seeking convenience and comfort.