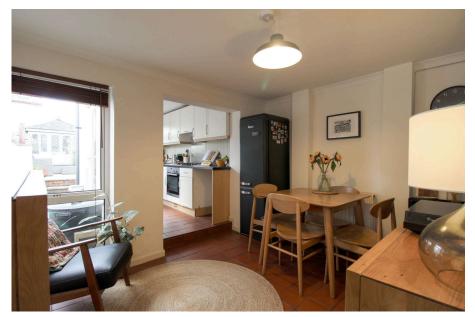

## Rosehill Street, Cheltenham, GL52 £300,000

2 1 22

- Terraced house in prime location
- 15 minute walk to high street

Two bedrooms

- Two inviting reception rooms
- Open plan kitchen to dining 
   • 44' x 11' Garden room layout
- Garden outbuilding for extra space
  Newly refurbished upstairs bathroom
- Charlton Kings/east side of 
  EPC rating D, council tax B town

This charming terraced house, ideally located just a 15 minute walk (0.6 miles) from the high street and boasting excellent public transport links, features two reception rooms, a kitchen, two bedrooms, a newly refurbished upstairs bathroom, and a unique garden outbuilding, making it a perfect home for couples or sharers seeking convenience and comfort.