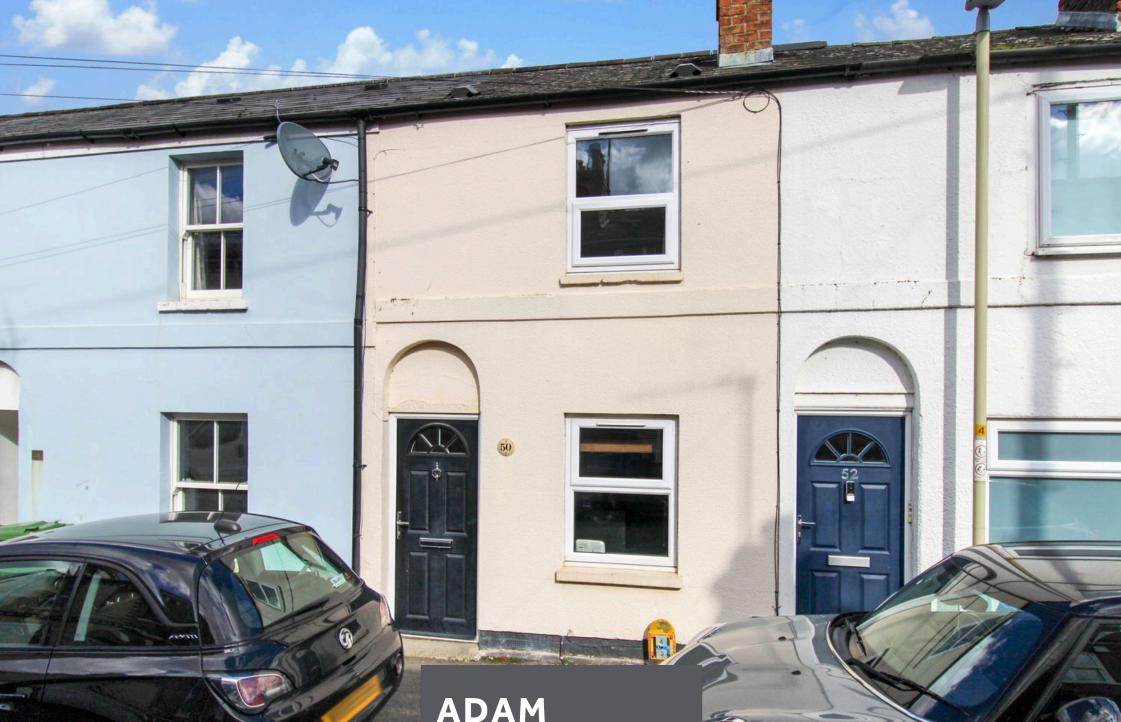

## Rosehill Street, Cheltenham, GL52 £300,000

2 1 22

- Terraced house in prime location
- 15 minute walk to high street

Two bedrooms

- Two inviting reception rooms
- Open plan kitchen to dining 
   • 44' x 11' Garden room layout
- Garden outbuilding for extra space
  Newly refurbished upstairs bathroom
- Charlton Kings/east side of 
  EPC rating D, council tax B town

This charming terraced house, ideally located just a 15 minute walk (0.6 miles) from the high street and boasting excellent public transport links, features two reception rooms, a kitchen, two bedrooms, a newly refurbished upstairs bathroom, and a unique garden outbuilding, making it a perfect home for couples or sharers seeking convenience and comfort.