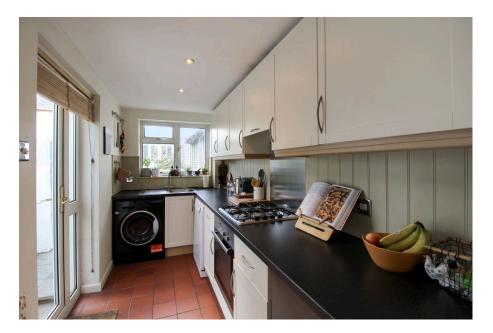

## Rosehill Street, Cheltenham, GL52 £300,000

2 1 22

- Terraced house in prime location
- 15 minute walk to high street

Two bedrooms

- Two inviting reception rooms
- Open plan kitchen to dining 
   • 44' x 11' Garden room layout
- Garden outbuilding for extra space
  Newly refurbished upstairs bathroom
- Charlton Kings/east side of 
  EPC rating D, council tax B town

This charming terraced house, ideally located just a 15 minute walk (0.6 miles) from the high street and boasting excellent public transport links, features two reception rooms, a kitchen, two bedrooms, a newly refurbished upstairs bathroom, and a unique garden outbuilding, making it a perfect home for couples or sharers seeking convenience and comfort.